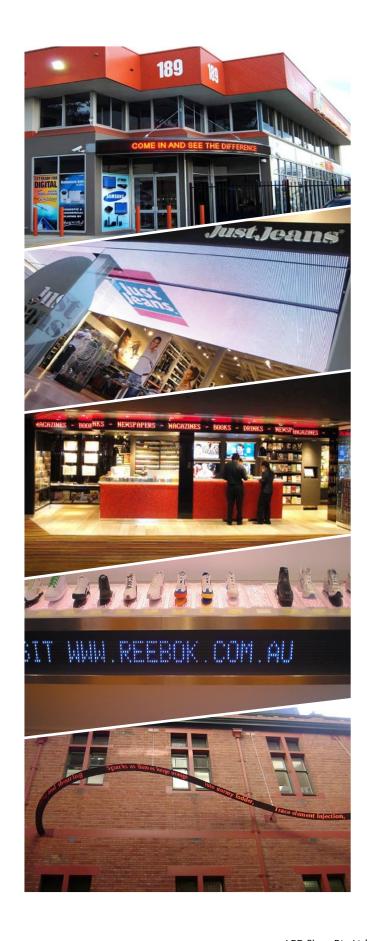

#### **Outdoor Applications**

Outdoor LED signs attract attention and are effective in advertising sales or store promotions to both pedestrian and vehicular traffic. Our outdoor applications are designed with a brightness level suitable for viewing in direct sunlight and can withstand all weather conditions.

#### **Indoor Advertising Applications**

LED displays are both eye catching and functional. Our indoor applications vary in size from single line scrolling signs right up to large full colour video walls. LED-Signs offer both LED and LCD retail solutions which allow content scheduling and instant updating.

#### **Awning Displays**

An increasing number of retailers are incorporating LED awning signs into their refurbishment plans. Single line scrolling signs are being included as both an architectural feature and a communication tool because they are modern, flexible and a very powerful marketing tool.

#### **Point of Sale Displays**

Scrolling LED POS displays draw shoppers to the point of sale. They are a low cost, simple and a very flexible way to attract attention and convey information. All our signs are custom made to fit any store interior.

#### **Architectural Features**

LED signs add ambience and functionality by creating a focal point that is both informative and attractive to look at. LED décor displays suit indoor or outdoor applications and range from single line scrolling signs to large full colour screens.