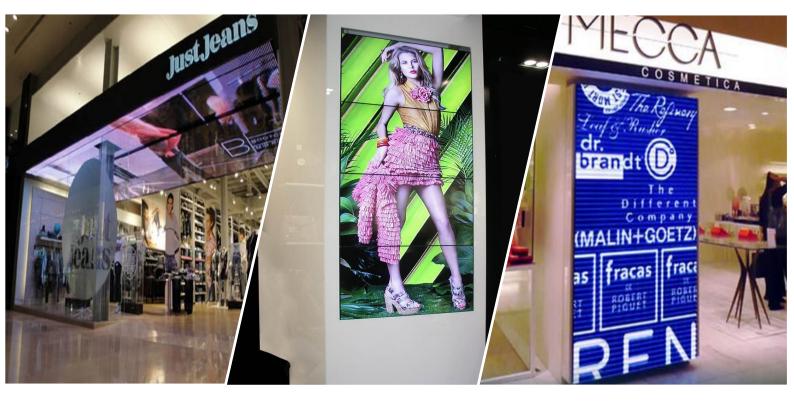

#### **Outdoor Applications**

Outdoor LED signs attract attention and are effective in advertising sales or store promotions to both pedestrian and vehicular traffic. Our outdoor applications are designed with a brightness level suitable for viewing in direct sunlight and can withstand all weather conditions.

#### **Indoor Advertising Applications**

LED displays are both eye catching and functional. Our indoor applications vary in size from single line scrolling signs right up to large full colour video walls. LED-Signs offer both LED and LCD retail solutions which allow content scheduling and instant updating.

#### **Point of Sale Displays**

Scrolling LED POS displays draw shoppers to the point of sale. They are a low cost, simple and a very flexible way to attract attention and convey information. All our signs are custom made to fit any store interior.