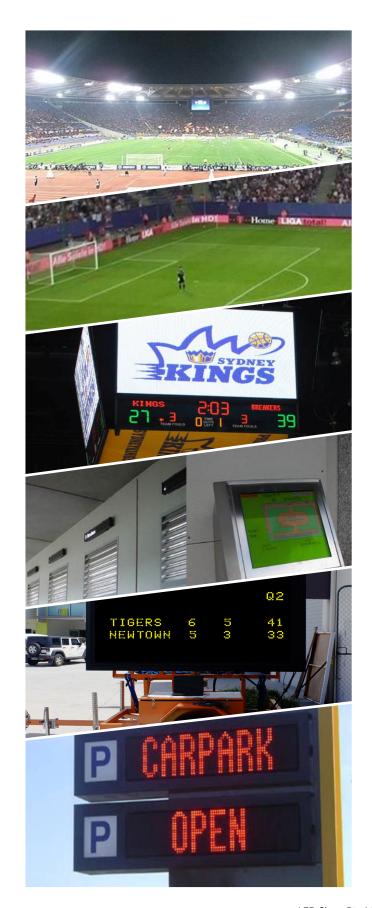

#### **Outdoor Scoreboards and Video Screens**

LED-Signs' range of TECNOVISION OLYMPIC displays are designed to have the brightness and resolution required for large scale installations such as Rome's Olympic Stadium and the San Siro Stadium in Milan.

#### Indoor Scoreboards and Video Screens

LED-Signs' indoor stadium applications can integrate scoreboard functionality with live video and instant replays, time keeping clocks and other graphic and alphanumerical displays. Our single sport applications include custom scoreboard configurations and specifically designed scoring software.

#### **Ticket Box and Parking Applications**

Our range of ticket box and parking displays are legible from greater distances than similar sized static signs, and are supported by management systems that indicate availability, traffic flow, and other important information.