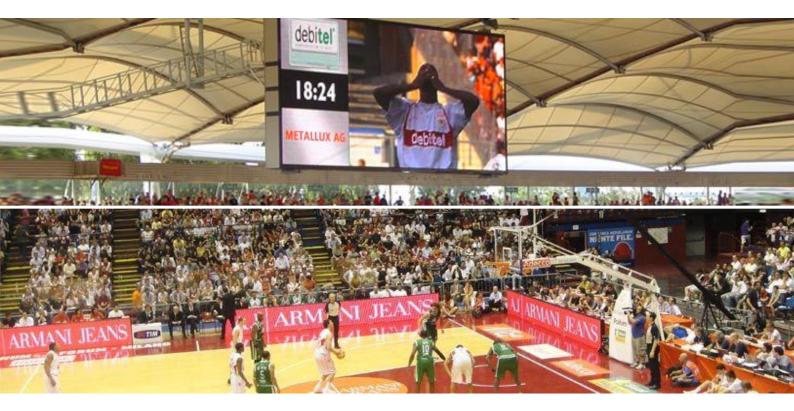

#### **Outdoor Scoreboards and Video Screens**

LED-Signs' range of TECNOVISION OLYMPIC displays are designed to have the brightness and resolution required for large scale installations such as Rome's Olympic Stadium and the San Siro Stadium in Milan.

#### **Perimeter Screens**

Our perimeter screens are specifically designed to deliver stunning television reproductions and highly visible advertising messages that can circle the entire playing area. Messages can be displayed in various formats including still graphics or as animations.

#### Indoor Scoreboards and Video Screens

LED-Signs' indoor stadium applications can integrate scoreboard functionality with live video and instant replays, time keeping clocks and other graphic and alphanumerical displays. Our single sport applications include custom scoreboard configurations and specifically designed scoring software.