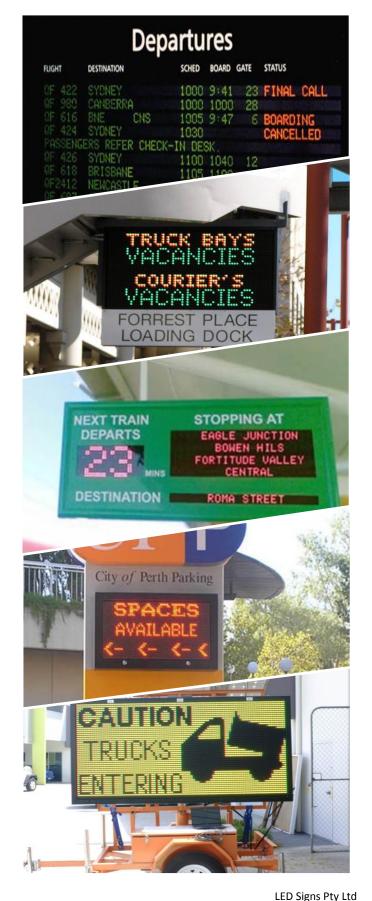

### **Airport Solutions**

LED-Signs' complete airport solutions are easily interfaced with Airport Management software systems. Our product range covers all areas of air travel such as flight information displays (FID), check in and gate information, baggage collection, parking and taxi rank systems.

### **Traffic Management**

From road condition displays to industrial site and loading dock systems, LED-Signs' traffic management applications assist with traffic flow can display speed limits, loading directions and safety information.

### **Car Park Applications**

Our car park applications include everything from entry and exit signs to pricing, way finding and availability systems. LED-Signs' car park systems can be quickly and easily updated and are legible from greater distances than similar sized static signs.

### **Mobile Trailer Displays**

LED-Signs' trailer mounted displays are easy to transport and set up, are solar powered and come with a number of communication options. Our trailers are ideal for traffic management and can be moved to any location depending on need.