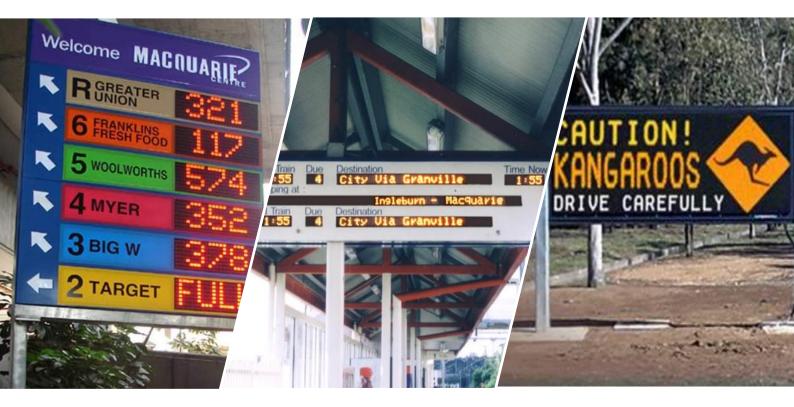

All our signs are ultra-bright for high sunlight areas and are legible from greater distances than similar sized static signs.

Our traffic and transport applications include:

- Airport solutions
- Traffic management
- Rail displays
- Bus and timetable displays
- Car park applications
- Mobile trailer applications

### **Public Transport Displays**

LED-Signs' rail, bus and ferry terminal solutions are tailor made to suit the exact requirements of each client. Our public transport applications include next train displays, ticket box signs, gate displays and large timetable boards.

### **Car Park Applications**

Our car park applications include everything from entry and exit signs to pricing, way finding and availability systems. LED-Signs' car park systems can be quickly and easily updated and are legible from greater distances than similar sized static signs.