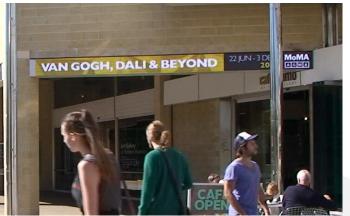

#### **Brief:**

Supply and install a custom made, outdoor, LED display to span the 30 metre entrance area of the Gallery building. The display needed to blend well with the gallery building as well as Perth's cultural precinct while attracting the attention of visitors to the area.

### Solution:

- Full colour (RGB) outdoor LED screen
  - 10mm pitch
  - Video display
  - Five, 6.4 x 0.4 metre LED panels linked together to form a continuous display
- Sections installed between existing pillars
- Minimal framework and visible fixings
- Rear service access
- Custom video management software
- Content management training and development.