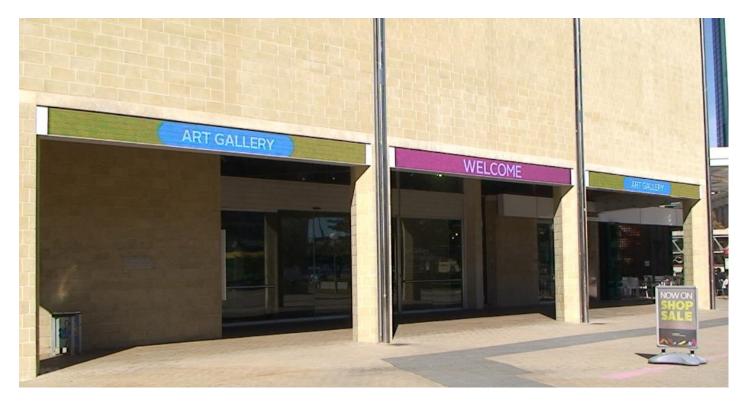

#### **Brief:**

Supply and install a custom made, outdoor, LED display to span the 30 metre entrance area of the Gallery building. The display needed to blend well with the gallery building as well as Perth's cultural precinct while attracting the attention of visitors to the area.

### Solution:

- Full colour (RGB) outdoor LED screen
  - 10mm pitch
  - Video display
  - Five, 6.4 x 0.4 metre LED panels linked together to form a continuous display
- Sections installed between existing pillars
- Minimal framework and visible fixings
- Rear service access
- Custom video management software
- Content management training and development.